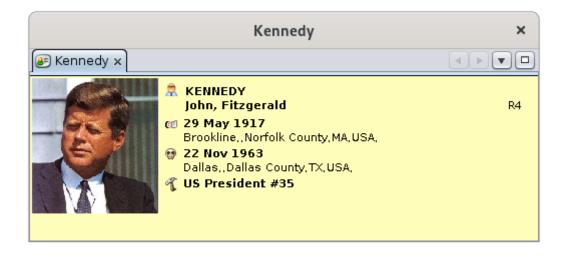

## Entity card

The **Entity card** gives an overview of the **current entity**.

The content of the card shows the key elements of information regarding this entity. It depends on the entity.

Essentially dedicated to consultation, this view does not allow navigation, but has a number of commands accessible from the **Context menu**, available by right click.

## Customization

Everything displayed in this window can be personalized using **blueprints**: the presence and position of the photo, information elements, background color, font (type, color, size), etc.